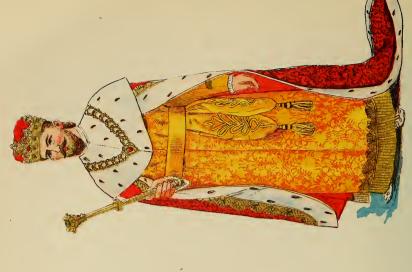

# OFFICERS' ROBES-Plate No. 4.

| FIG. 61. | 330 Robe, wool faced cashmere, full lined, silk embroidery on satin.\$10 70 1131 Headdress, same material 2 15 1238 Sandals\$14 60    | 331 Robe, fine wool faced cashmere, full lined, silk embroidery on satin                                                     | 332 Robe, all-wool merino, full lined, silk embroidery on satin\$12 65 1132 Headdress, same material 2 25 1338 Sandals 175                    | 333 Kobe, fine all-wool merino, silk<br>embroidery on satin\$14 20<br>1132 Headdress, same material 2 25<br>1338 Sandals 1 75   | 334 Robe, silk finished velvet, full lined, silk embroidery on satin\$15 75 1133 Headdress, same material 2 60 1338 Sandals 1 75 \$20 10 | 335 Robe, fine silk finished velvet, full lined, silk embroidery on satin                                                          | 336 Robe, satin or cloth, full lined, silk embroidery on satin\$20 00 1133 Headdress, same material 2 60 11338 Sandals       | 337 Robe, silk plush, full lined, silk embroidery on satin                                                              |
|----------|---------------------------------------------------------------------------------------------------------------------------------------|------------------------------------------------------------------------------------------------------------------------------|-----------------------------------------------------------------------------------------------------------------------------------------------|---------------------------------------------------------------------------------------------------------------------------------|------------------------------------------------------------------------------------------------------------------------------------------|------------------------------------------------------------------------------------------------------------------------------------|------------------------------------------------------------------------------------------------------------------------------|-------------------------------------------------------------------------------------------------------------------------|
| FIG. 60. | 320 Robe, wool faced cashmere, full lined, applique trimming\$15 50 1116 Headdress, same material 2 60 1340 Sandals 2 00              | 321 Robe, fine wool faced cashmere, full lined, applique trimming\$16 30 1146 Headdress, same material 2 60 1340 Sandals     | 322 Robe, all-wool merino, full lined, applique trimming                                                                                      | 323 Robe, fine all-wool merino, full lined, trimmed with applique\$18 90 1147 Headdress, same material 2 80 1340 Sandals        | 324 Robe, silk finished velvet, full lined, trimmed with applique\$23 60 1148 Headdress, same material 3 20 1340 Sandals                 | 325 Robe, fine silk finished velvet, full lined, trimmed with applique\$38 00 1148 Headdress, same material 3 20 1340 Sandals 2 00 | 326 Robe, satin or cloth. full lined,<br>trimmed with applique\$28 00<br>1148 Headdress, same material 3 20<br>1340 Sandals  | 327 Robe, silk plush, full lined, trimmed with applique                                                                 |
| F1G. 59. | 310 Robe, wool faced cashmere, full lined, trimmed with lace and tassels   1140 Headdress, same material   2 20   1340 Sandals   2 00 | 311 Robe, fine wool faced cashmere, trimmed with lace and tassels\$18 50 1140 Headdress, same material 2 20 1340 Sandals 200 | 312 Robe, all-wool merino, full lined, trimmed with lace and tassels\$19 50 1141 Headdress, same material 2 30 1340 Sandals 2 00 1340 Sandals | 313 Robe, fine all-wool merino, trim-<br>med with lace and tassels\$20 00<br>1141 Headdress, same material 2 30<br>1340 Sandals | 314 Robe, silk finished velvet, full lined, trimmed with lace and tassels                                                                | 315 Robe, fine silk finished velvet.  full lined, trimmed with lace and tassels                                                    | 316 Robe, satin or cloth, full lined, trimmed with lace and tassels, \$29.75 1142 Headdress, same material 2.75 1349 Sandals | 317 Robe, silk plush, full lined, trimmed with lace and tassels\$22 00 1142½ Headdress, same material \$30 1340 Sandals |